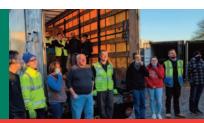

#### **FOR PRAISE**

300 shoeboxes were delivered to children in Romanian orphanages in 1993. Praise God that in challenging days, 82,952 boxes were delivered to people in need last winter.